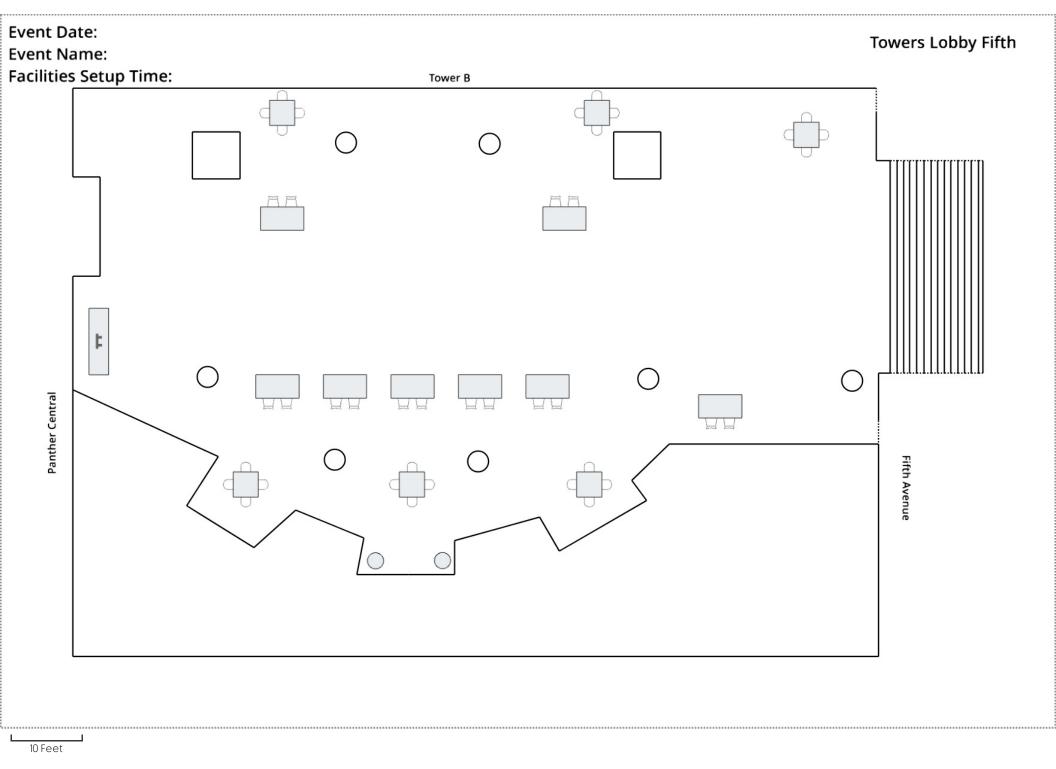

## **How To Use This Guide:**

- If you would like to request a set up within this guide, please reference the slide title in an email to <a href="wmpittun@pitt.edu">wmpittun@pitt.edu</a> and we will recreate the set up for you. E.g. Quad 4 "Max Tabling".
- Feel free to request a specialty setup, just pay attention to room dimensions and max capacities!
- More information about room diagrams can be found on our website.

Chairs: curved part is back of the chair