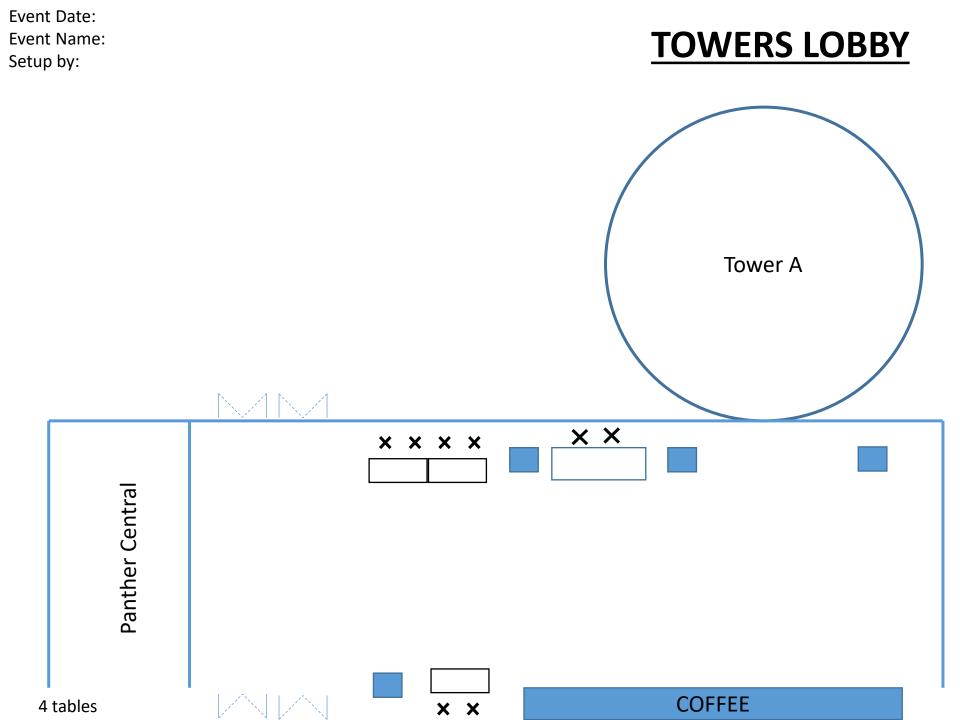

## **How To Use This Guide:**

- If you would like to request a set up within this guide, please reference the slide title in an email to <a href="wmpittun@pitt.edu">wmpittun@pitt.edu</a> and we will recreate the set up for you. E.g. Quad 4 "Max Tabling".
- Feel free to request a specialty setup, just pay attention to room dimensions and max capacities!
- More information about room diagrams can be found on our website.

Chairs: curved part is back of the chair