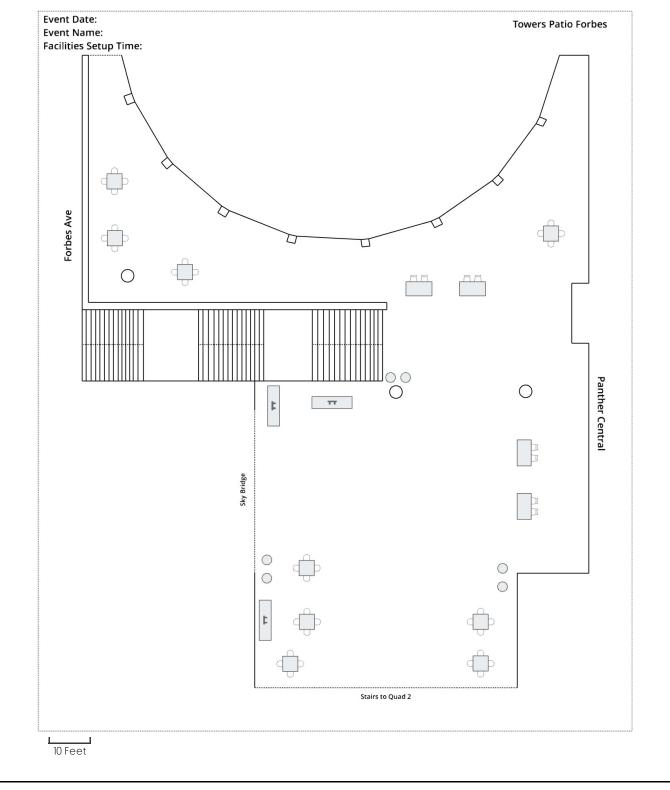

## **How To Use This Guide:**

- If you would like to request a set up within this guide, please reference the slide title in an email to <a href="wmpittun@pitt.edu">wmpittun@pitt.edu</a> and we will recreate the set up for you. E.g. Quad 4 "Max Tabling".
- Feel free to request a specialty setup, just pay attention to room dimensions and max capacities!
- More information about room diagrams can be found on our website.

Chairs: curved part is back of the chair