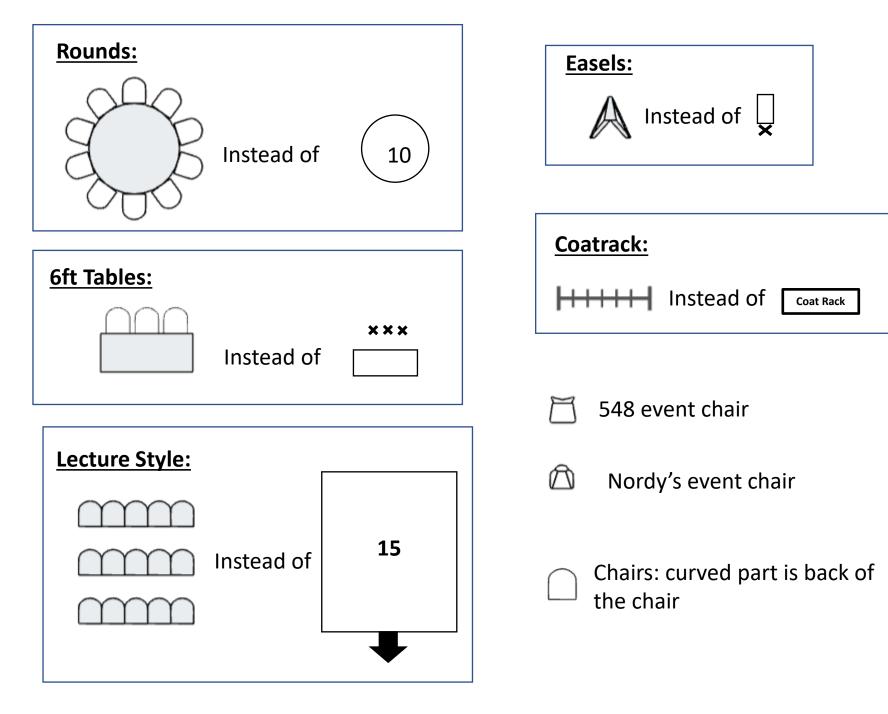

## How To Use This Guide:

- If you would like to request a set up within this guide, please reference the slide title in an email to <u>wmpittun@pitt.edu</u> and we will recreate the set up for you. E.g. OSC Ballroom "Max Capacity Lecture".
- Feel free to request a specialty setup, just pay attention to room dimensions and max capacities!
- More information about room diagrams can be found on <u>our website</u>.

| <u>Compost Bin:</u>                  | Cocktail Table:                  |
|--------------------------------------|----------------------------------|
| C Instead of <u>c</u>                | Cocktail Instead of              |
| White Event Trash Can:               | Stanchions:                      |
| Instead of <u>T</u>                  | ••                               |
| Permanent Blue Trash+Recycling Bins: | Event Recycling Bin:R Instead of |
| <u>Podium:</u>                       |                                  |
| Podium Instead of                    | Soft Seating:                    |