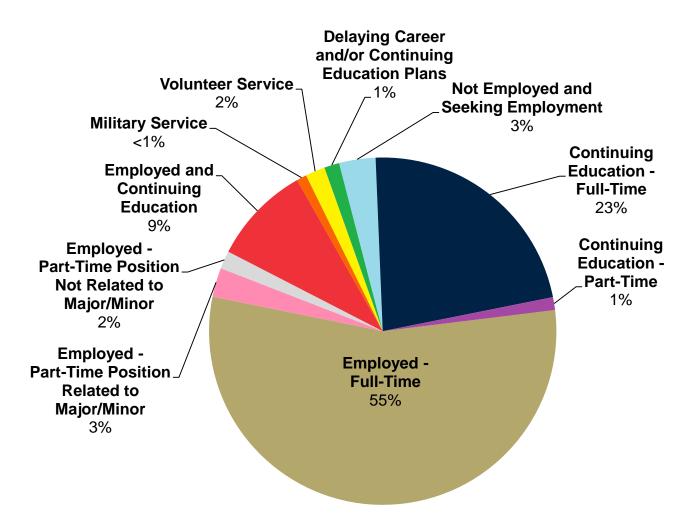

#### Survey Class of 2014 Post-Graduation Status (Summer 2013, Fall 2013, and Spring 2014 Graduates)

Please Note: Totals may not add up to 100% due to rounding.

## Post-Graduation Status by Colleges and Schools Survey Class of 2014

(Summer 2013, Fall 2013, Spring 2014 Graduates)

|                   | Current Post-Graduation Status                        |                             |                                                                  |                                                                      |                                        |                                            |                                            |                     |                      |                                                           |                                              |
|-------------------|-------------------------------------------------------|-----------------------------|------------------------------------------------------------------|----------------------------------------------------------------------|----------------------------------------|--------------------------------------------|--------------------------------------------|---------------------|----------------------|-----------------------------------------------------------|----------------------------------------------|
| College of School |                                                       | Employed<br>- Full-<br>Time | Employed -<br>Part-Time<br>Position<br>Related to<br>Major/Minor | Employed -<br>Part-Time<br>Position Not<br>Related to<br>Major/Minor | Continuing<br>Education<br>- Full-Time | Continuing<br>Education<br>- Part-<br>Time | Employed<br>and<br>Continuing<br>Education | Military<br>Service | Volunteer<br>Service | Delaying<br>Career or<br>Continuing<br>Education<br>Plans | Not<br>Employed<br>and Seeking<br>Employment |
|                   | College of<br>Business<br>Administration              | 82%                         | 2%                                                               | <1%                                                                  | 6%                                     | <1%                                        | 6%                                         | <1%                 | 0%                   | <1%                                                       | 2%                                           |
|                   | College of<br>General Studies                         | 50%                         | 2%                                                               | 4%                                                                   | 18%                                    | 3%                                         | 13%                                        | <1%                 | 2%                   | 2%                                                        | 5%                                           |
|                   | Dietrich School of<br>Arts and Sciences               | 46%                         | 4%                                                               | 3%                                                                   | 28%                                    | 1%                                         | 9%                                         | <1%                 | 3%                   | 2%                                                        | 4%                                           |
|                   | School of<br>Education                                | 22%                         | 2%                                                               | 0%                                                                   | 50%                                    | 2%                                         | 17%                                        | 0%                  | 2%                   | 2%                                                        | 5%                                           |
|                   | School of Health<br>and<br>Rehabilitation<br>Sciences | 20%                         | <1%                                                              | <1%                                                                  | 56%                                    | 4%                                         | 17%                                        | 0%                  | 0%                   | <1%                                                       | <1%                                          |
|                   | School of<br>Information<br>Sciences                  | 78%                         | 0%                                                               | 0%                                                                   | 4%                                     | 0%                                         | 12%                                        | 0%                  | 0%                   | 0%                                                        | 6%                                           |
|                   | School of Nursing                                     | 78%                         | 5%                                                               | 0%                                                                   | 4%                                     | 0%                                         | 7%                                         | 5%                  | 0%                   | 0%                                                        | 0%                                           |
|                   | School of Social<br>Work                              | 50%                         | 6%                                                               | 0%                                                                   | 17%                                    | 0%                                         | 17%                                        | 0%                  | 6%                   | 6%                                                        | 0%                                           |
|                   | Swanson School of Engineering                         | 71%                         | <1%                                                              | <1%                                                                  | 16%                                    | <1%                                        | 5%                                         | 1%                  | <1%                  | <1%                                                       | 4%                                           |