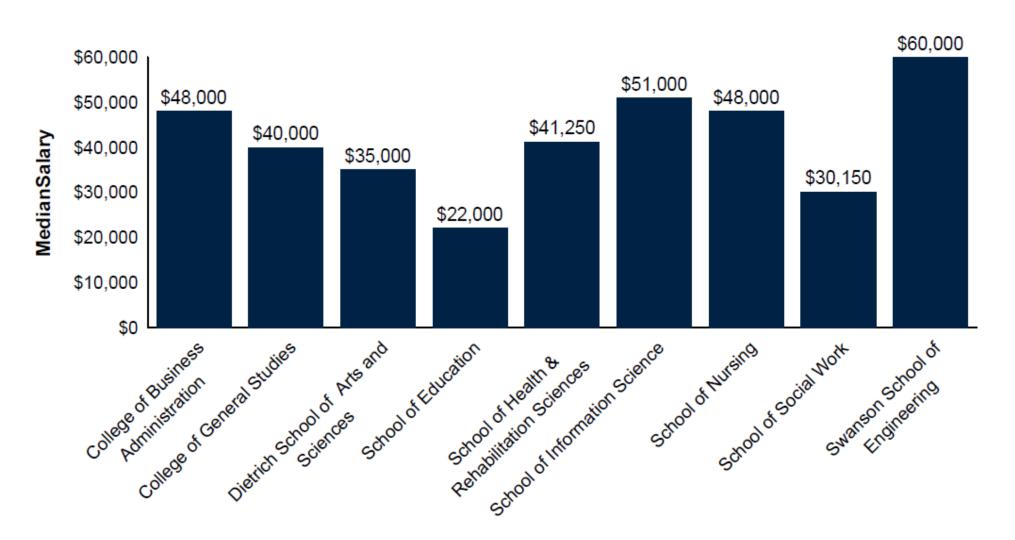

# Median Reported Salary by Colleges and Schools Survey Class of 2014 (Summer 2013, Fall 2013, Spring 2014 Graduates)